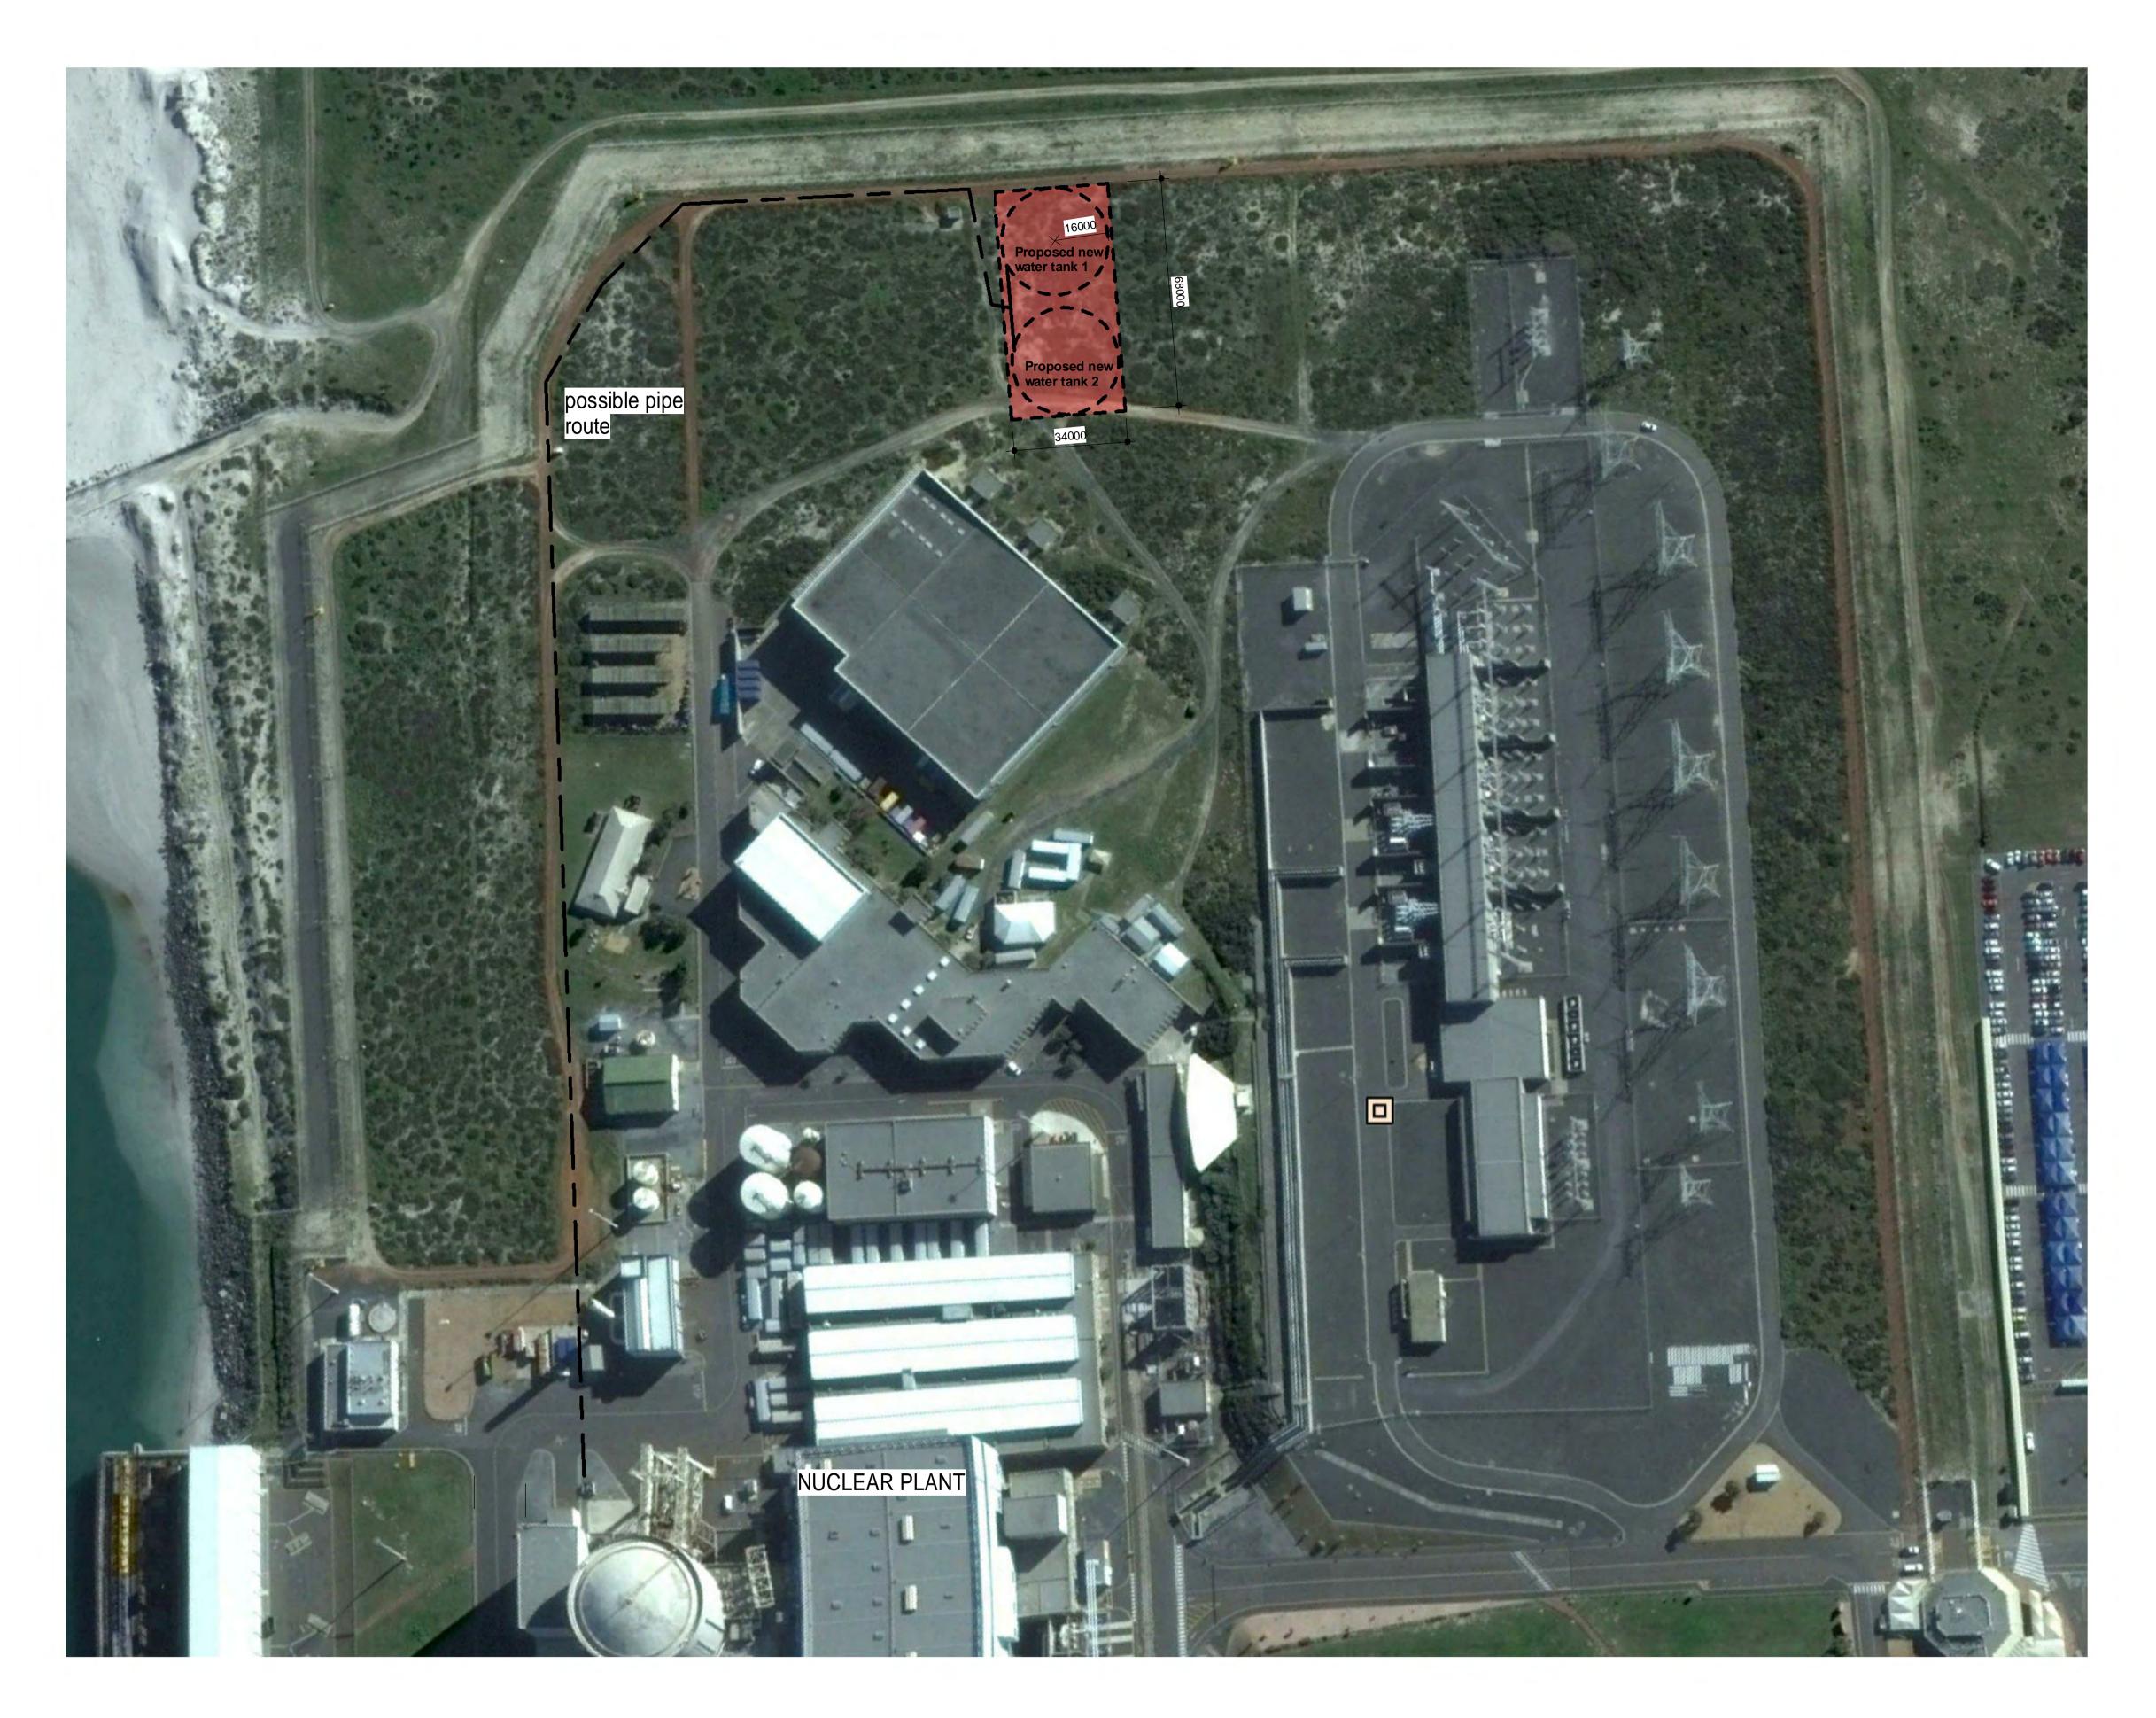

PREFFERED LOCATION

The design on this drawing is copyright and remains the property of SVA International (Pty) Ltd. Reg. No 2011/137280/07
 All work to be carried out in strict accordance with local authority requirements, National Building Regulations, and the S.A.B.S.standards.
 This drawing may not be scaled. Only figured dimensions and levels may be used.
 All relevant details, levels, and dimensions must be checked on site before commencement of work. Any discrepancies to be reported to the Architects office immediately

KOEBERG - HARDENEDED WATER SUPPLY PROJECT

## PREFERRED SITE LOCATION

| Scale<br>1:1000 | Date 16/09/16 | Drawn CPK |
|-----------------|---------------|-----------|

ALTERNATIVE LOCATION

The design on this drawing is copyright and remains the property of SVA International (Pty) Ltd. Reg. No 2011/137280/07
 All work to be carried out in strict accordance with local authority requirements, National Building Regulations, and the S.A.B.S.standards.
 This drawing may not be scaled. Only figured dimensions and levels may be used.
 All relevant details, levels, and dimensions must be checked on site before commencement of work. Any discrepancies to be reported to the Architects office immediately