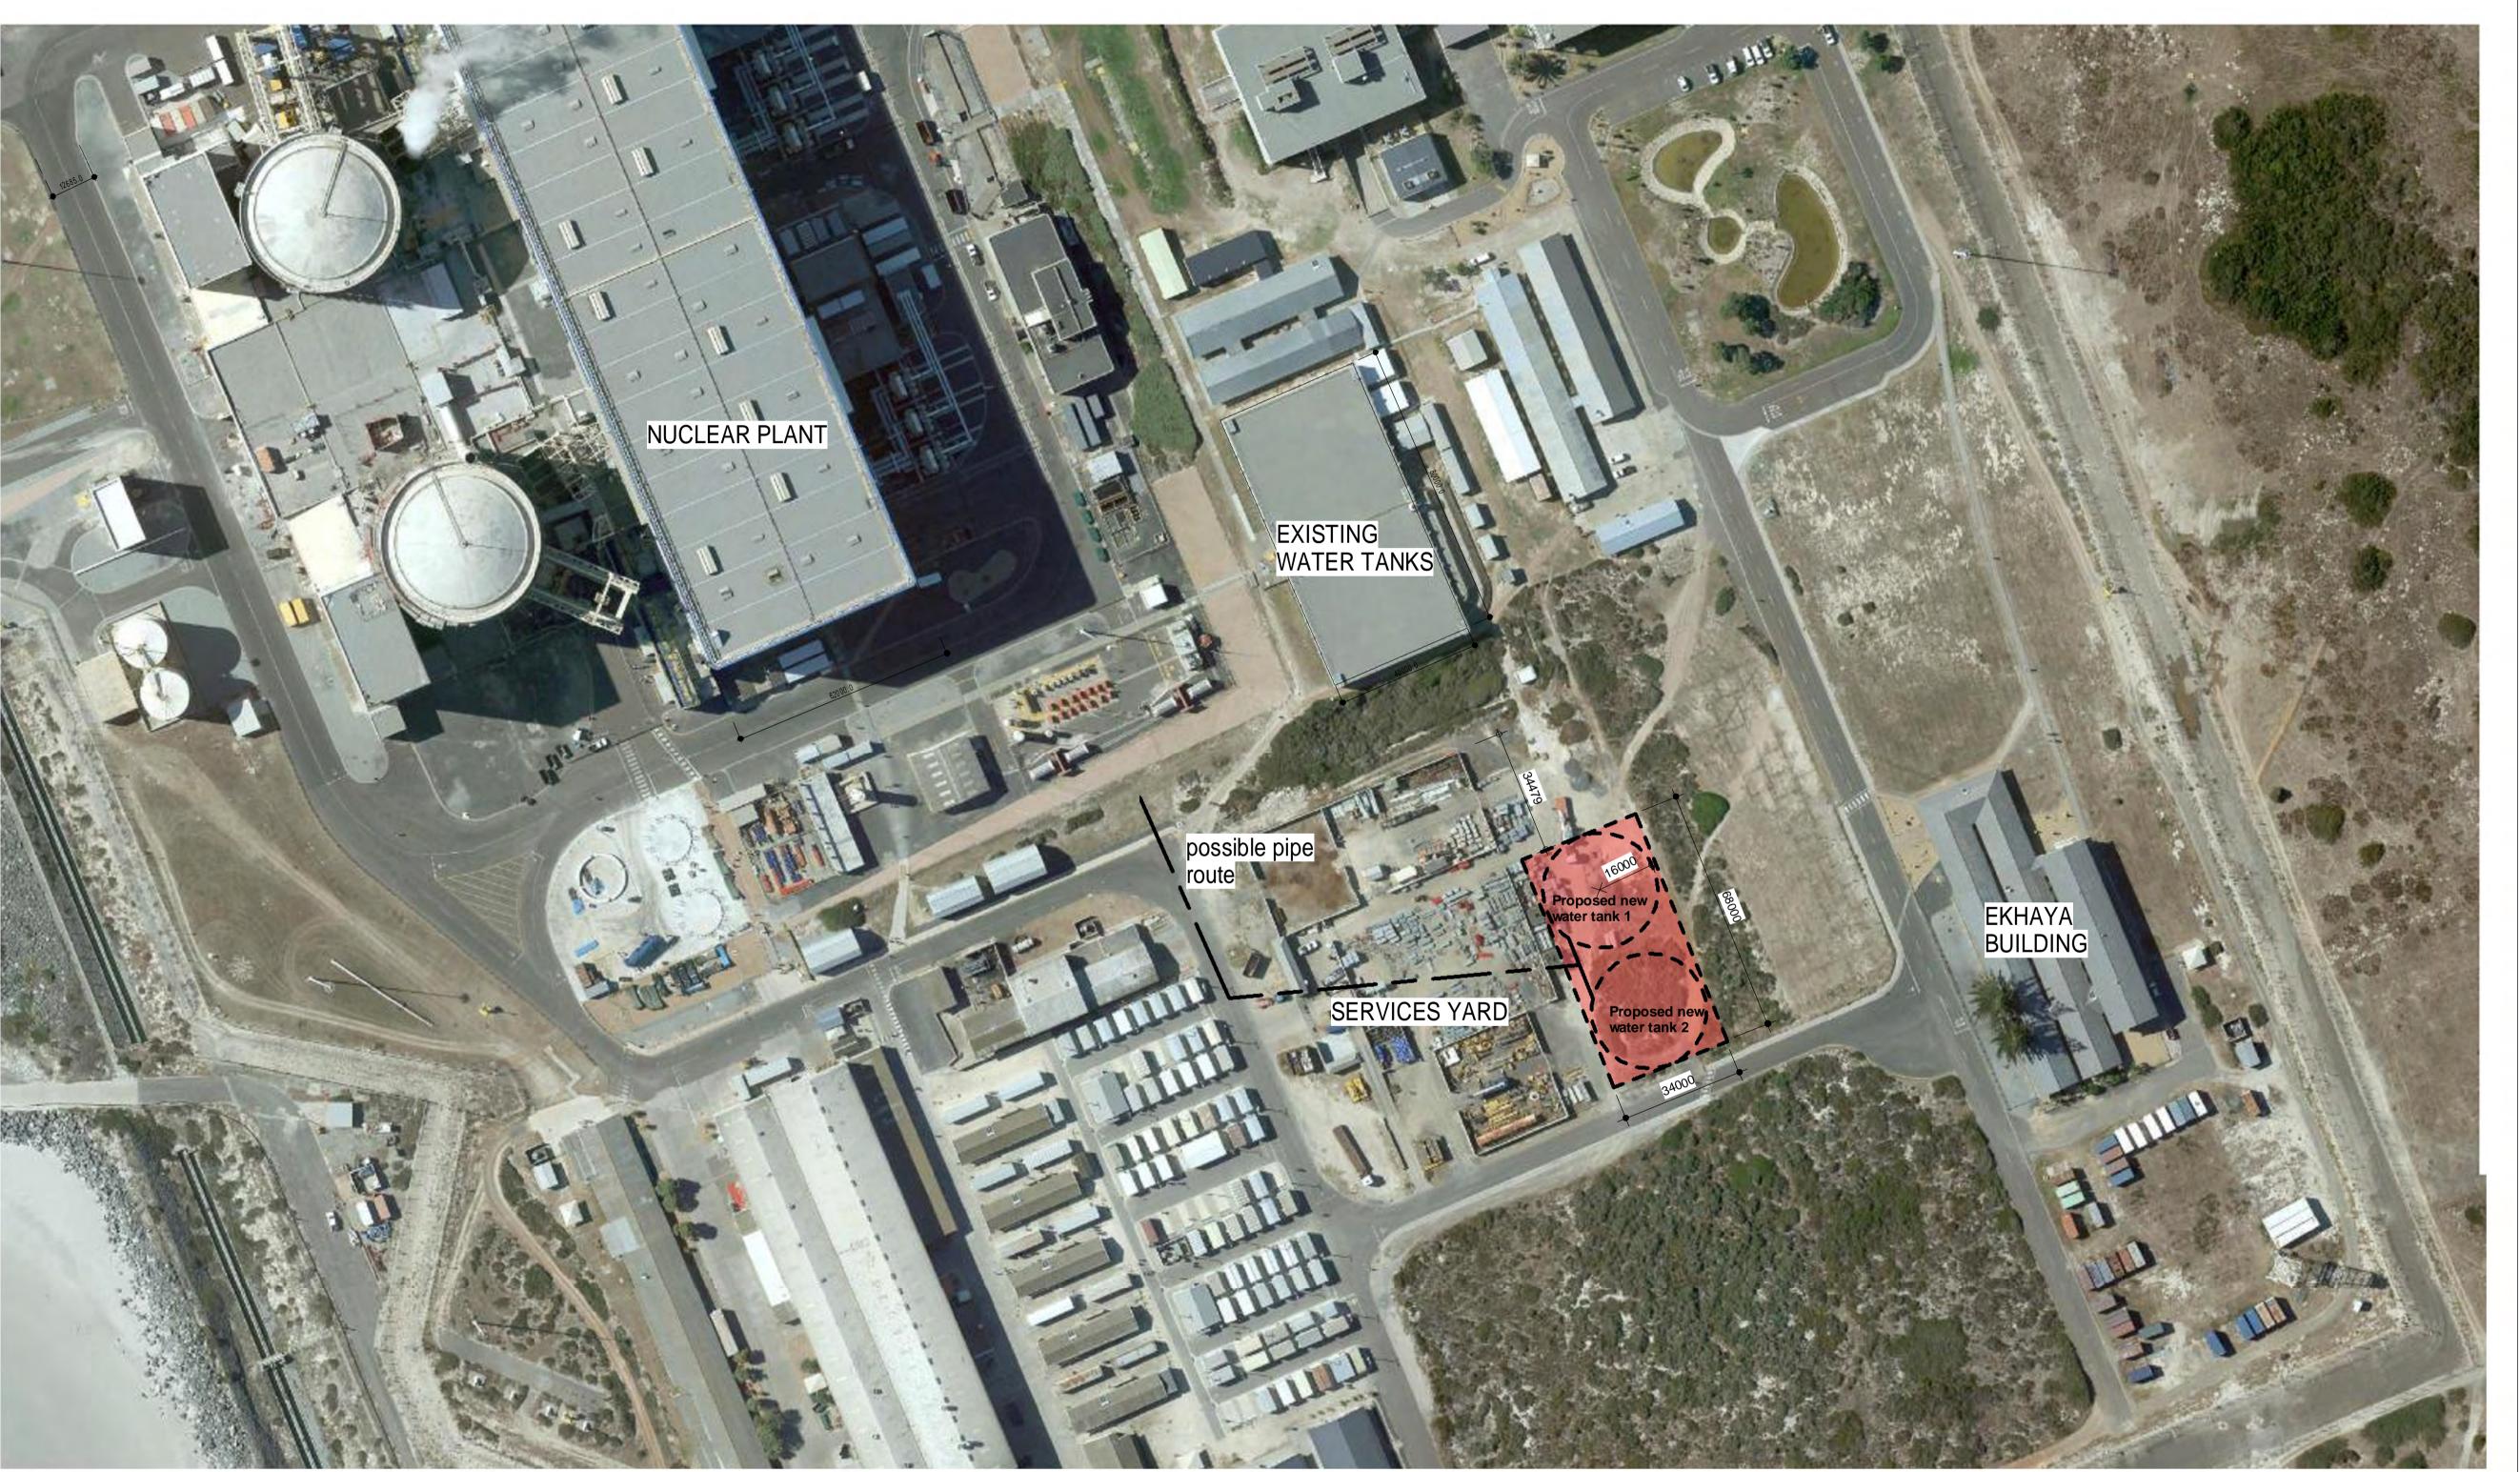

# KOEBERG - HARDENEDED WATER SUPPLY PROJECT

## ALTERNATIVE SITE LOCATION

| Project No.  Project # | Drawing No.   | Revision No. |
|------------------------|---------------|--------------|
| Scale<br>1:1000        | Date 27/08/15 | Drawn CPK    |